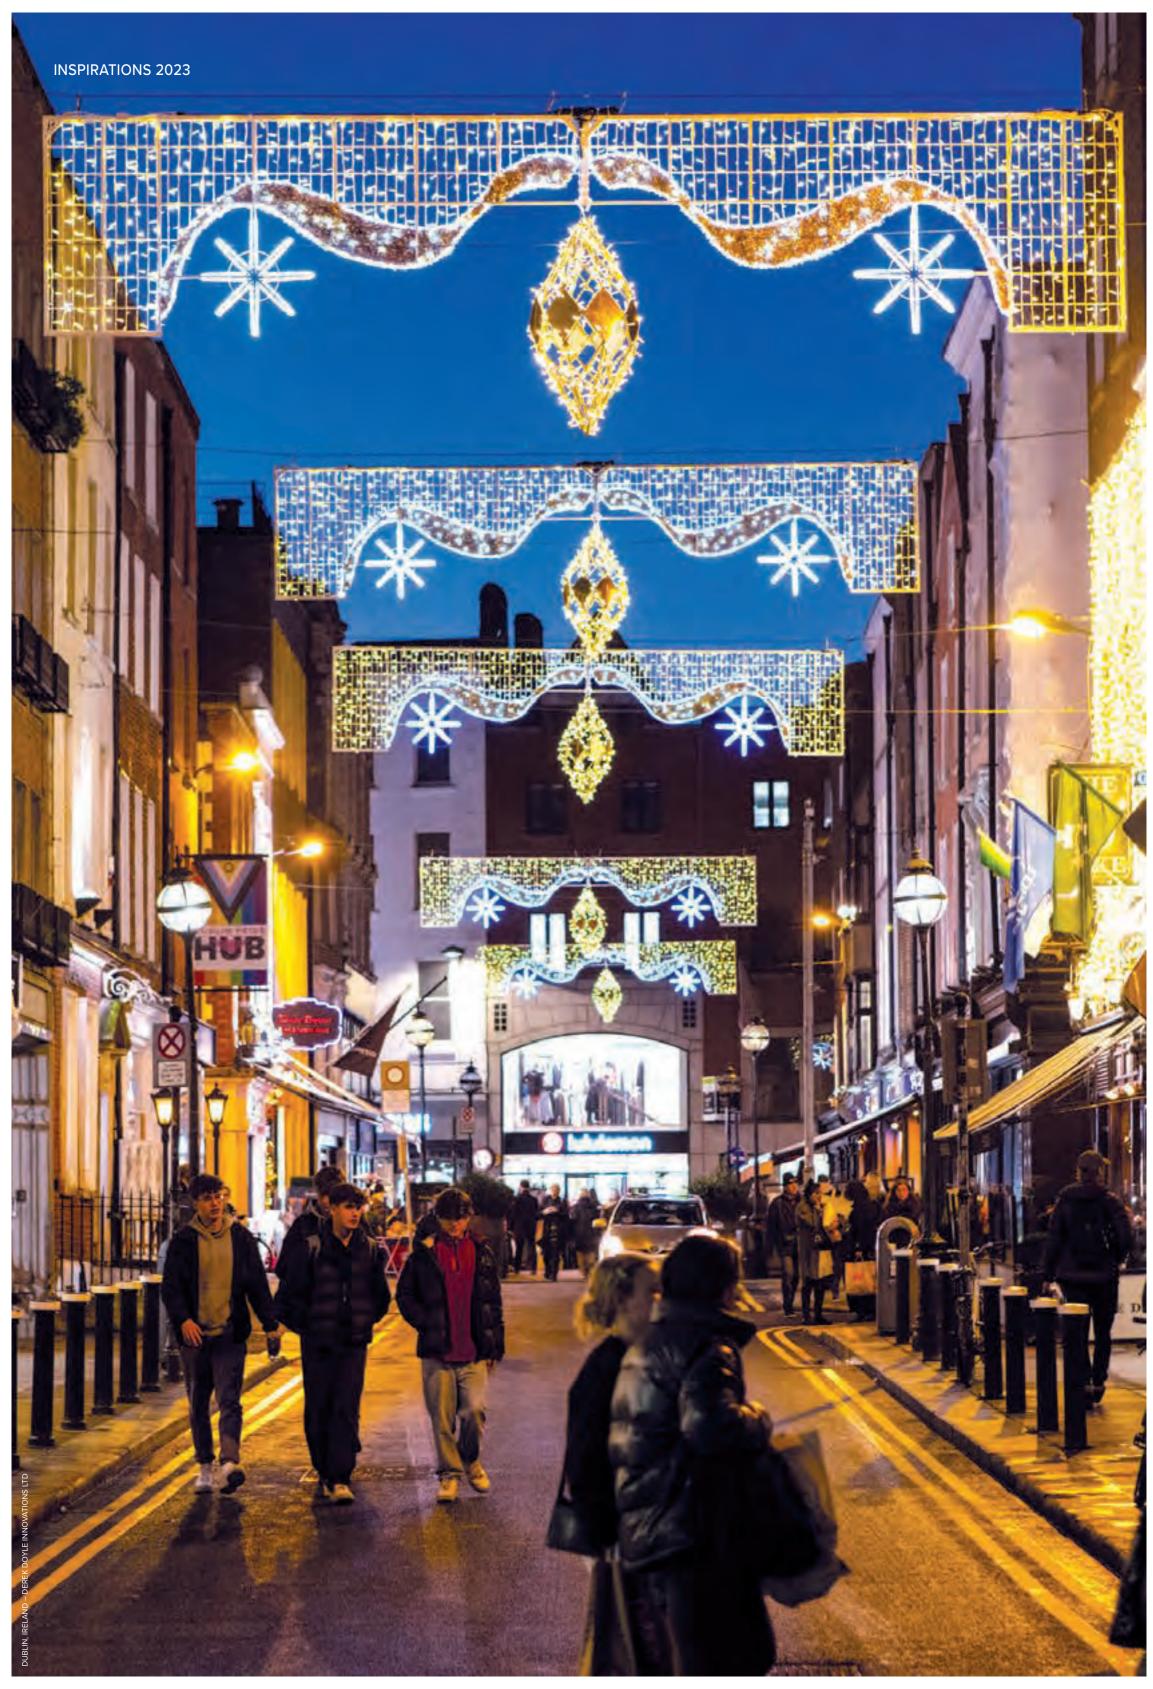

## **Urban & Public**

Regal atmospheres for a 'fairytale'
Christmas shopping

Transform the City centers into a 'Royal Court'

The crossings presented are of a variable length between 4 and 8 meters, in particular they are:

Supporting commerce and its merchants in historic centers for the Christmas holidays in the best possible way, transforming the town into a real 'place of magic' where anyone cannot remain indifferent and who becomes a real attraction towards the city, means giving away unforgettable moments for its visitors by encouraging shopping.

These projects are the indisputable demonstration of how much magic Christmas decorations can bring, bringing people back to value their cities, increasingly harassed by traffic and parking limits and therefore often kept as a 'second choice' for convenience.

These projects in most cases include road crossings in the catalog or developed from drawings, lamppost motifs and solutions for squares that can include the decoration of existing trees or the installation of themed Giant Led Decorations.