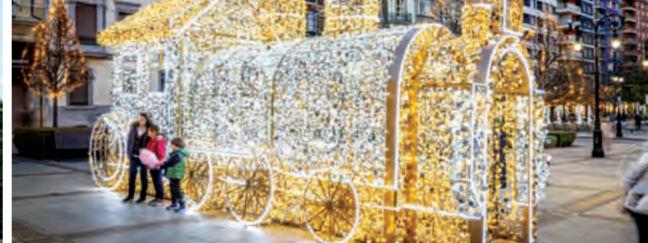

The ZHUG 800 walk-through train which with its 8-meter-long crossable tunnel, completely covered with mirrored gold and silver garlands, with an infinity of LEDs, all decorated with a Led Rope Light that draws and defines the motif and gold-colored inserts is a real show.

The GREEN TREE combined with the FLOWER WINGS 180 Selfie Point, where a four-legged friend decided to pose for us.

The TRAIN ENGINE 700 train complete with the TRAIN WAGON 500 carriage,a real Idolight Best Seller, the access ladders give the possibility to enter inside where padded armchairs become the stage for fun and unique photos.