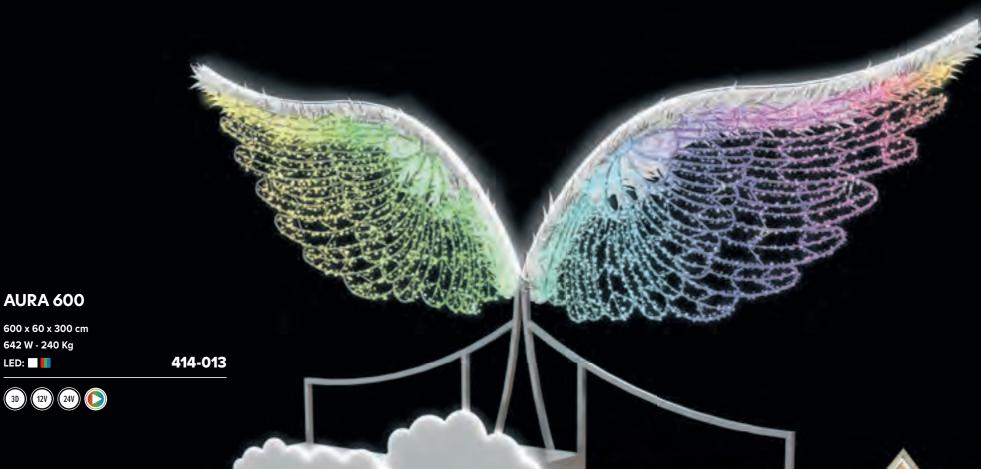

#### FOREST 1000

1050 x 80 x 575 cm 958 W - 875 Kg LED:

404-272

ø 180 x 400 cm + 50 cm Top Star 568W - 140 Kg

LED:

424-635

**MOSS BASE 220** 

ø 220 x 10 cm

428-013

105 x 10 x 215 cm 100 x 100 x 10 cm (base) 118 W - 56,3 Kg

LED:

#### **MYLES 310**

145 x 10 x 310 cm 100 x 100 x 10 cm (base) 171 W - 88 Kg

410-118 LED:

410-119

#### **AKIRA 200**

ø 140 x 200 cm 778W - 70 Kg LED:

420-046

#### **AKIRA ST 200**

ø 140 x 200 cm 970W - 85 Kg LED:

420-045

#### **REALTA 100**

100 x 10 x 95 cm 41W - 20 Kg LED:

420-044

**CANVAS 360** 

200 x 55 x 360 cm 108 W - 210 Kg

LED:

3D (24V (j)

402-217

200 x 55 x 320 cm 88 W - 200 Kg

LED: 402-222

160 x 10 x 175 cm 150 x 50 x 10 cm (base) 92W - 48 Kg

LED:

410-117

115 x 140 x 200 cm 26W - 16 Kg

LED:

(3D)

409-088

65 x 135 x 10 cm

428-012

260 x 250 x 200 cm 30W - 22 Kg

LED:

**TAALSI BASE 280** 

90 x 280 x 10 cm

428-009

409-087

#### STARRY 400-A

400 x 215 cm 256 W - 25 Kg LED:

420-048

**HEMLO CRX 270** 

ø 100 x 270 cm

120W - 29 Kg

3D (12V)

LED:

970 x 215 cm 1088 W - 110 Kg LED:

420-049

#### STARRY 400-B

400 x 215 cm 256W - 25 Kg

420-047 LED:

ø 110 x 330 cm 168W - 40 Kg

LED:

414-009

#### **UP-SIT 90**

ø 90 x 50 cm 83W - 20 Kg LED:

415-010

414-010

ø 170 x 50 cm 115W - 32 Kg

LED:

428-014

**Led Decorations** 