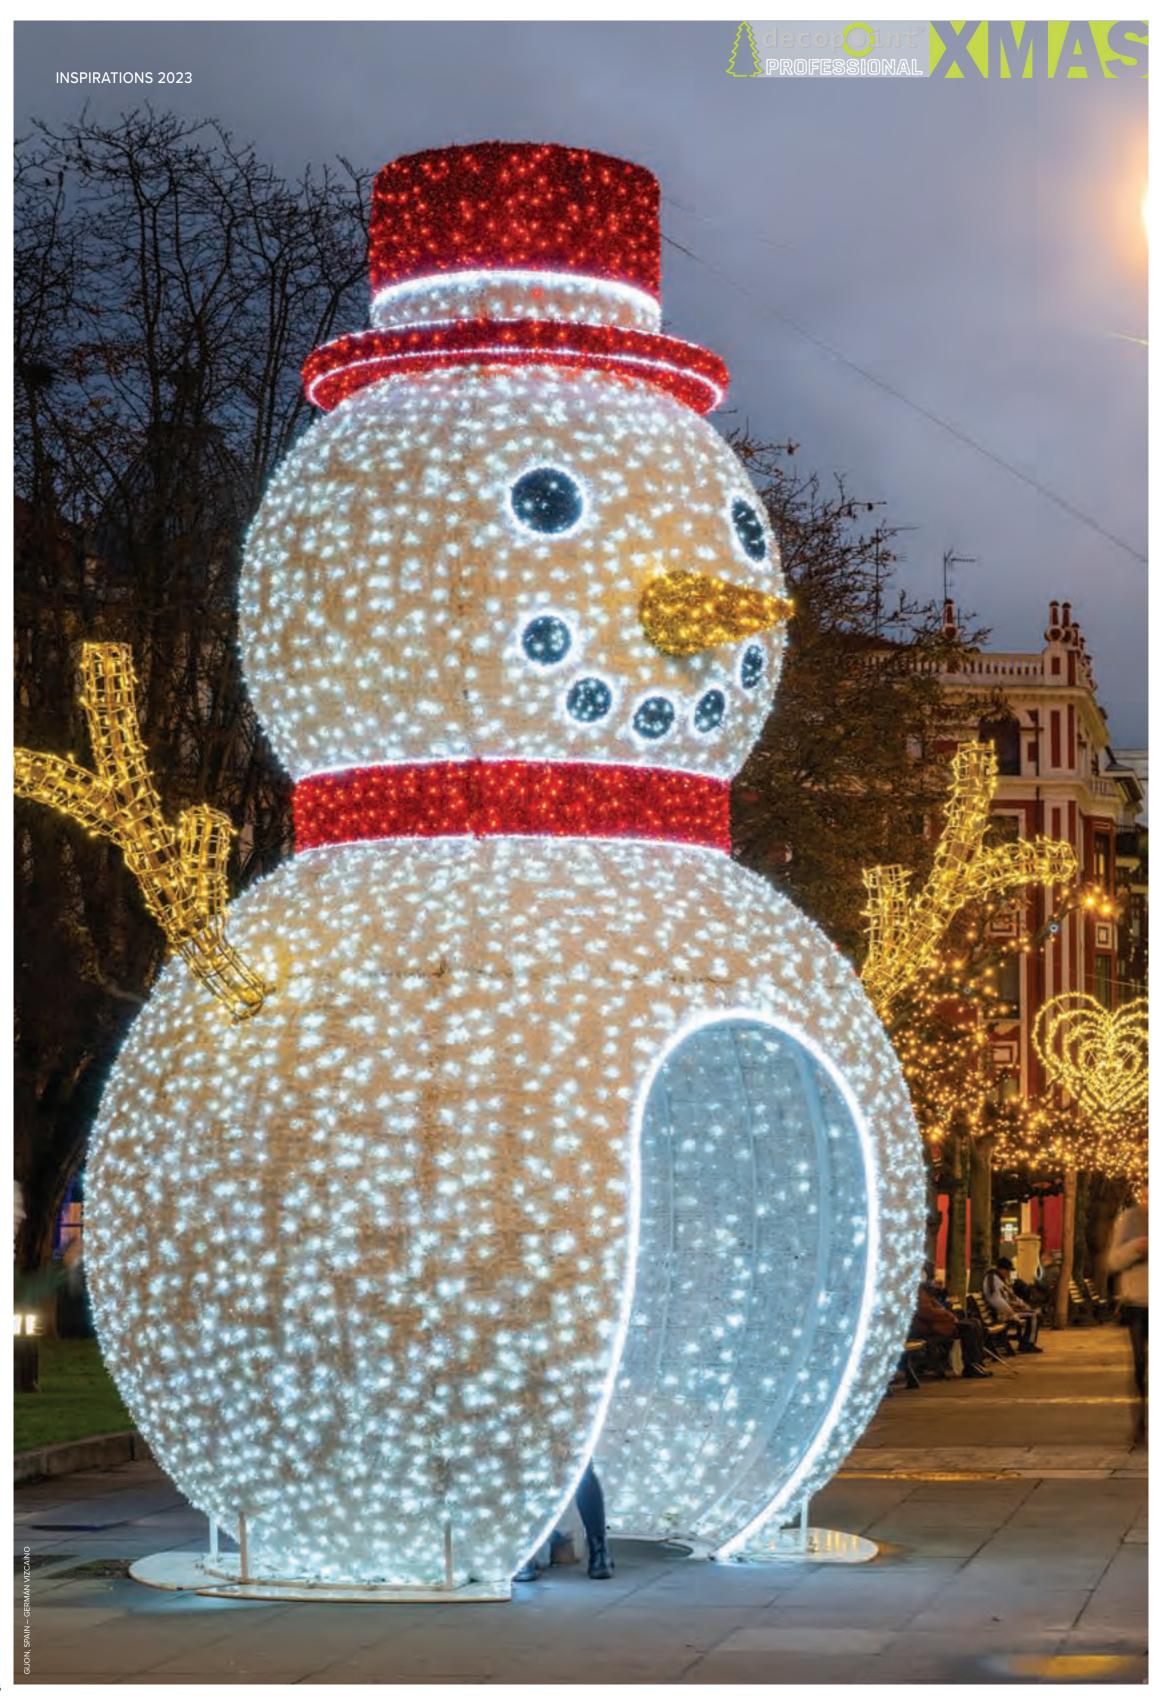

# Interactivity

Ideal solutions for entertaining and fun

Whether it's Giant Led Decorations, or Selfie Points, the final result is always exceptional

Among the references presented are:

On the opposite page, the walk-through LOC 600 snowman, where it is possible to appreciate the quality of the garlands and the finishes, distinctive aspects of Idolight products.

The ZHUG 800 walk-through train which with its 8-meter-long crossable tunnel, completely covered with mirrored gold and silver garlands, with an infinity of LEDs, all decorated with a Led Rope Light that draws and defines the motif and gold-colored inserts is a real show.

The GREEN TREE combined with the FLOWER WINGS 180 Selfie Point, where a four-legged friend decided to pose for us.

The TRAIN ENGINE 700 train complete with the TRAIN WAGON 500 carriage,a real Idolight Best Seller, the access ladders give the possibility to enter inside where padded armchairs become the stage for fun and unique photos.

Precious projects to enhance important shopping centers and towns, the Giant Led Decorations that can be crossed are capable of creating an immediate reference in the avenue or in the square, becoming a real attraction for young and old visitors.

Ideal subjects for memorable selfies, they are always finished with the utmost attention both indoor and outdoor.

The always low voltage power supply, the engineering of the structures and the IP67 degree of protection guarantee maximum safety.

Real 'grotto' of fun to give everyone unforgettable moments.