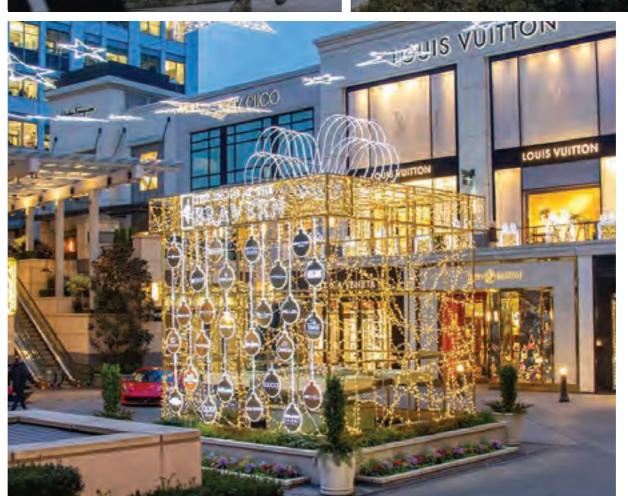

## Retail & Shopping

## Indoor daylight

Perfect style, finishes and decorations, real decorative objects ideal for a Christmas Selfie

The crossable 'Christmas bauble' TWEEDY 500, where the interweaving of the gold-coloured frame is studded with LED dots, the LED Rope Light outlines the contours of the entrances and the finish of the plume.

The crossable and spacious SANTA HOUSE also with a gold-coloured frame, dotted with LEDs and decorated in the architectural lines by the LED Rope Light, the white iridescent special garland simulates the snowy roof, bringing back the magic winter and Christmas.

The ultra-modern LANCY tree, elegant and thin, made in two-tone, warm white and cold white, to convey the idea of snow falling on the ground, a 3D top star crowns the tree making it simply gorgeous.

The STARBOX 80 hanging cubes, with their elegant gold finish and the milled mirror stars outlined and defined by Led Rope Light, are installed inside CLEM garlands studded with red and gold Christmas baubles.

'Exciting' projects developed with Led Decorations in a classic Green and Gold theme. Decorations that allow both beautiful Selfies and the pleasure of passing and repassing through the crossable Led Decorations, an irresistible entertainment for the little ones and magical for the older ones.