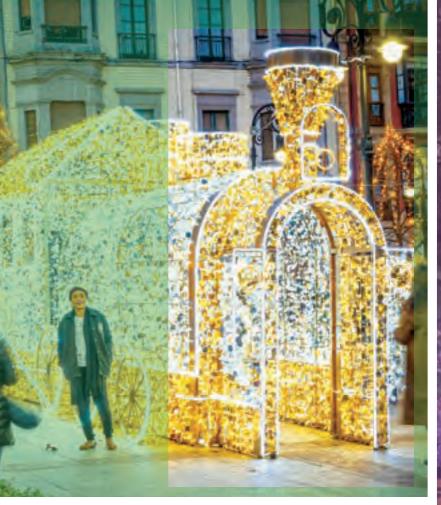

# Interactivity

Ideal solutions for entertaining and fun

Whether it's Giant Led Decorations, or Selfie Points, the final result is always exceptional

Among the references presented are:

On the opposite page, the walk-through LOC 600 snowman, where it is possible to appreciate the quality of the garlands and the finishes, distinctive aspects of Idolight products.

The ZHUG 800 walk-through train which with its 8-meter-long crossable tunnel, completely covered with mirrored gold and silver garlands, with an infinity of LEDs, all decorated with a Led Rope Light that draws and defines the motif and gold-colored inserts is a real show.