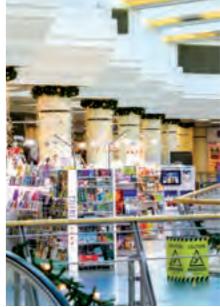

## Retail & Shopping

## Indoor daylight

Perfect style, finishes and decorations, real decorative objects ideal for a Christmas Selfie

The crossable 'Christmas bauble' TWEEDY 500, where the interweaving of the gold-coloured frame is studded with LED dots, the LED Rope Light outlines the contours of the entrances and the finish of the plume.

The crossable and spacious SANTA HOUSE also with a gold-coloured frame, dotted with LEDs and decorated in the architectural lines by the LED Rope Light, the white iridescent special garland simulates the snowy roof, bringing back the magic winter and Christmas.

The ultra-modern LANCY tree, elegant and thin, made in two-tone, warm white and cold white, to convey the idea of snow falling on the ground, a 3D top star crowns the tree making it simply gorgeous.

The STARBOX 80 hanging cubes, with their elegant gold finish and the milled mirror stars outlined and defined by Led Rope Light, are installed inside CLEM garlands studded with red and gold Christmas baubles.

'Exciting' projects developed with Led Decorations in a classic Green and Gold theme. Decorations that allow both beautiful Selfies and the pleasure of passing and repassing through the crossable Led Decorations, an irresistible entertainment for the little ones and magical for the older ones.

In each project it is the balance of the whole that gives users a sensation of magnificence and magic, the Idolight Design Office creates solutions coordinated in shapes, messages, materials and colours, all always in line with the specific requests by customers.

To the Led Decorations in the catalogue, the Design Office constantly combines tailor-made creations and finishes, which complete the individual projects, giving each one its own uniqueness.