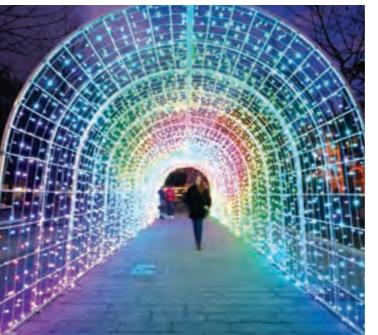

# Interactivity

Ideal solutions for entertaining and fun

Whether it's Giant Led Decorations, or Selfie Points, the final result is always exceptional

Among the references presented are:

On the opposite page, the walk-through LOC 600 snowman, where it is possible to appreciate the quality of the garlands and the finishes, distinctive aspects of Idolight products.

The ZHUG 800 walk-through train which with its 8-meter-long crossable tunnel, completely covered with mirrored gold and silver garlands, with an infinity of LEDs, all decorated with a Led Rope Light that draws and defines the motif and gold-colored inserts is a real show.

Precious projects to enhance important shopping centers and towns, the Giant Led Decorations that can be crossed are capable of creating an immediate reference in the avenue or in the square, becoming a real attraction for young and old visitors.