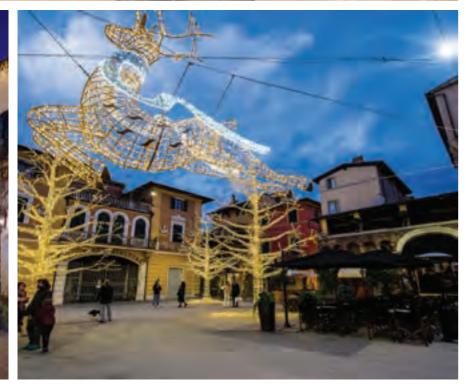

## **Urban & Public**

Regal atmospheres for a 'fairytale'
Christmas shopping

Transform the City centers into a 'Royal Court'

The crossings presented are of a variable length between 4 and 8 meters, in particular they are:

Supporting commerce and its merchants in historic centers for the Christmas holidays in the best possible way, transforming the town into a real 'place of magic' where anyone cannot remain indifferent and who becomes a real attraction towards the city, means giving away unforgettable moments for its visitors by encouraging shopping.

These projects are the indisputable demonstration of how much magic Christmas decorations can bring, bringing people back to value their cities, increasingly harassed by traffic and parking limits and therefore often kept as a 'second choice' for convenience.

These projects in most cases include road crossings in the catalog or developed from drawings, lamppost motifs and solutions for squares that can include the decoration of existing trees or the installation of themed Giant Led Decorations.