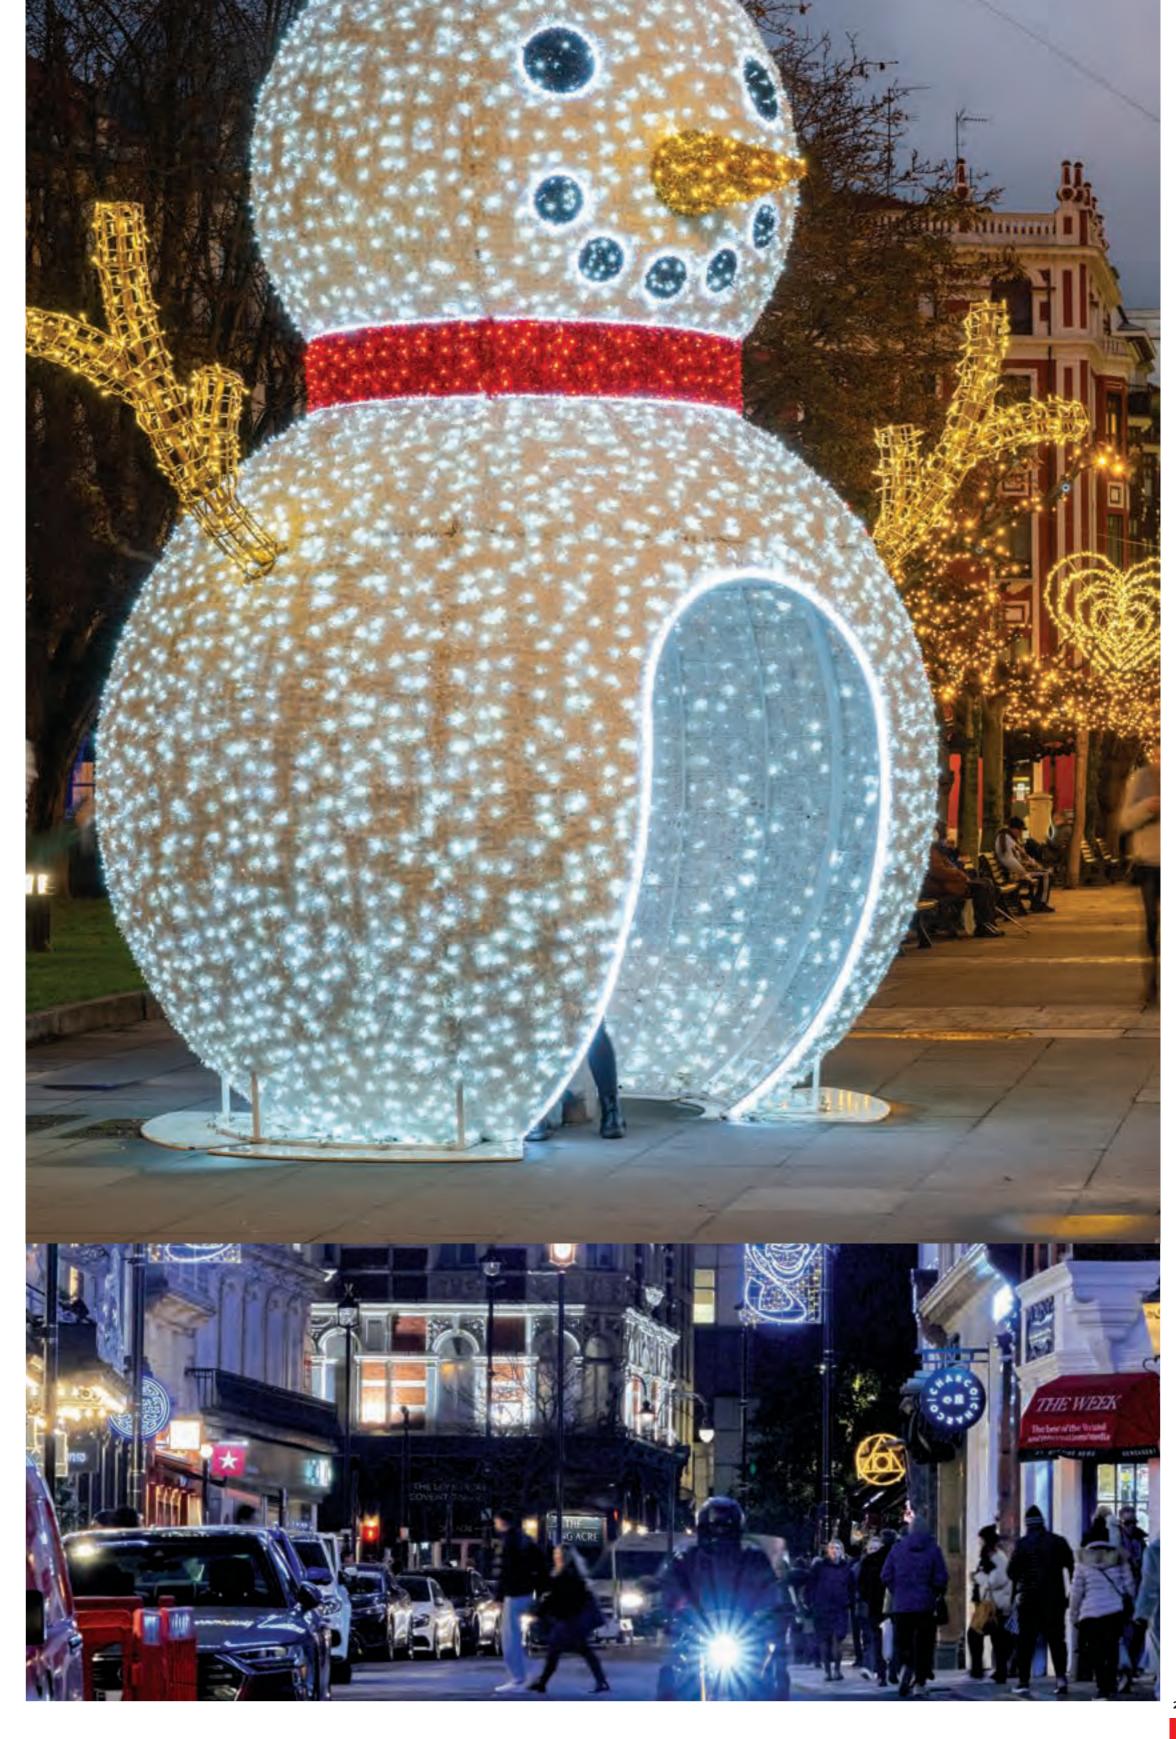

# Interactivity

Ideal solutions for entertaining and fun

Whether it's Giant Led Decorations, or Selfie Points, the final result is always exceptional

Among the references presented are:

On the opposite page, the walk-through LOC 600 snowman, where it is possible to appreciate the quality of the garlands and the finishes, distinctive aspects of Idolight products.