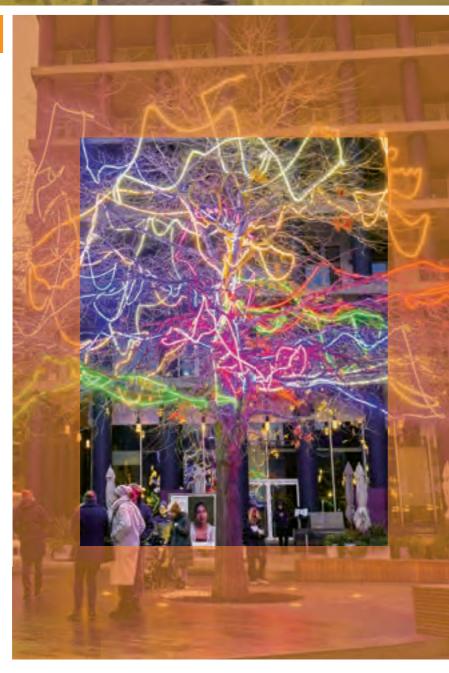

# The Art of Lighting

When decorative design meets art, the bar rises!

Modern art winks at Idolight projects inspiring Customers and Citizens with 'All Pop' atmospheres

Led Decorations that are inspired by classic and contemporary art become real works of art.

This approach goes beyond the normal concept of Christmas light decoration always creates unexpected and surprising results, which make the difference

This kind of projects are mainly 'custom' solutions, i.e. studied, designed and implemented on the basis of specific customer requests.

Despite this trend, there are LED Decorations in the Catalog which, due to the degree of finishing and elaboration of the decorations and type of technology (Color-X), can well contextualize this type of project, an example is the FIER CRX 500 star, a real flagship of Idolight productions.