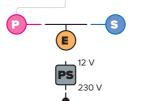

# Easy to install... Amazing to watch!

Place the SMART RGB Strings as you wish

Install the Power T Connectors every 20m of String

Connect the Power Supply output to the T Connector

Link the Controller to the T Connector

Once you are done with the connections, use the Mode button on the controller to select one of the many preset functions.

Connection to the product

Connection to the controller

Connection to the power supply

**PS** Power supply

Connection to the mains

Controller

Take advantage of