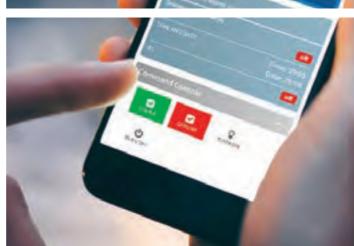

### e-Switch

A unique system for remote management of all your installations, from the simplest to the most complex

Through the Idolight e-Switch control units it is possible to monitor, program and manage the switch-on of your projects remotely on PC, Tablet and Smartphone.

From the office, from home or on holiday, remotely control the operation of your installations, whether they are single products or complete lighting projects.

- Access the e-Switch.ldolight.it cloud service via Smartphone, Tablet or PC
- Create your own switch-on points
- Manage projects in real time or schedule switch-on in a pre-set online calendar
- Enable other Users and Customers to manage one or more installations

# e-Switch **Smart & Remote** Management

Manage all your systems remotely, the e-Switch system allows you to control and program switching on and off

The Idolight e-Switch system consists of control units combined with the dedicated cloud service.

Through the installation of several e-Switch control units within a single system, it is possible to differentiate the controlled areas of the project (e.g.: [1] street crossings, [2] lamppost motifs, [3] trees).

> Through the cloud service it is possible to access your control panel from any device, smartphone, tablet, desktop, wherever there is connectivity.

Through your own account you can control infinite systems. This system can guarantee punctual controlof the systems without having to go on site, an enormous saving of time, energy and resources.