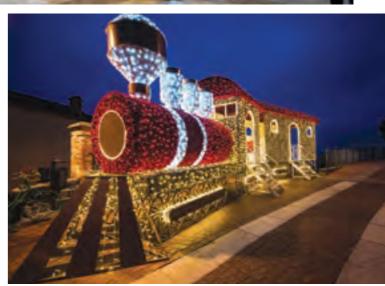

The GREEN TREE combined with the FLOWER WINGS 180 Selfie Point, where a four-legged friend decided to pose for us.

The TRAIN ENGINE 700 train complete with the TRAIN WAGON 500 carriage,a real Idolight Best Seller, the access ladders give the possibility to enter inside where padded armchairs become the stage for fun and unique photos.