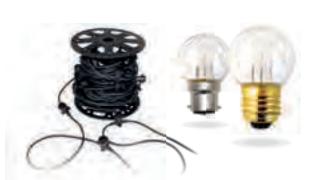

#### LED ROPE LIGHT

Always at the forefront in terms of quality and safety, Idolight LED Rope light reels are made of selfextinguishing PVC, for professional use, suitable for both indoor and outdoor use.

#### LED LAMPS

Innovation in traditional decoration with LED lamps. Lamps with E14, E27, B22 base, built with fixed LED Light technology, flashing effect and RGB.