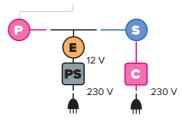

# Easy to install... Amazing to watch!

Place the SMART RGB Strings as you wish

Install the Power T Connectors every 20m of String

Connect the Power Supply output to the T Connector

Link the Controller to the T Connector

Once you are done with the connections, use the Mode button on the controller to select one of the many preset functions.

Connection to the product

Connection to the controller

Connection to the power supply

**PS** Power supply

Connection to the mains

Controller

Take advantage of