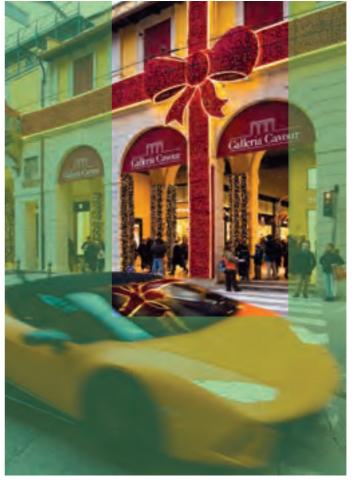

The GOLDWIN GATE 500 portals, monumental entrances with a design inspired by gift. 5m tall with a gold colored frame, mirrored gold garland and bow with red finishes, it is an ideal solution for creating or decorating the entrances of the themed islands.