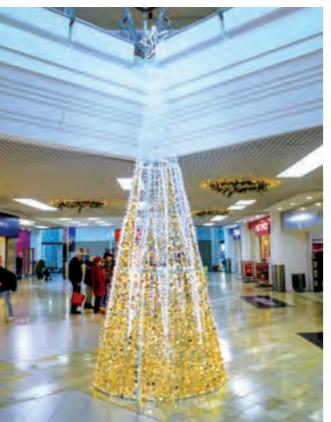

## Retail & Shopping

## Indoor daylight

Perfect style, finishes and decorations, real decorative objects ideal for a Christmas Selfie

The crossable 'Christmas bauble' TWEEDY 500, where the interweaving of the gold-coloured frame is studded with LED dots, the LED Rope Light outlines the contours of the entrances and the finish of the plume.