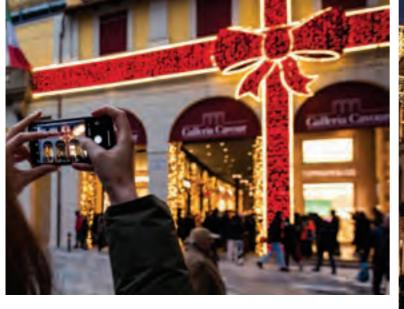

# **Events & Festivals**

Across street and Led decorations for a Christmas to spend between parties, events and shows

Squares and avenues full of lights and colors to remember the place or event to be promoted ... where there will be shows and entertainment for everyone