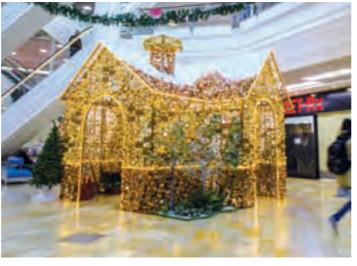

# Interactivity

Ideal solutions for entertaining and fun

Whether it's Giant Led Decorations, or Selfie Points, the final result is always exceptional

Among the references presented are:

On the opposite page, the walk-through LOC 600 snowman, where it is possible to appreciate the quality of the garlands and the finishes, distinctive aspects of Idolight products.

The ZHUG 800 walk-through train which with its 8-meter-long crossable tunnel, completely covered with mirrored gold and silver garlands, with an infinity of LEDs, all decorated with a Led Rope Light that draws and defines the motif and gold-colored inserts is a real show.

The GREEN TREE combined with the FLOWER WINGS 180 Selfie Point, where a four-legged friend decided to pose for us.

The TRAIN ENGINE 700 train complete with the TRAIN WAGON 500 carriage,a real Idolight Best Seller, the access ladders give the possibility to enter inside where padded armchairs become the stage for fun and unique photos.

Precious projects to enhance important shopping centers and towns, the Giant Led Decorations that can be crossed are capable of creating an immediate reference in the avenue or in the square, becoming a real attraction for young and old visitors.

Ideal subjects for memorable selfies, they are always finished with the utmost attention both indoor and outdoor.

The always low voltage power supply, the engineering of the structures and the IP67 degree of protection guarantee maximum safety.

Real 'grotto' of fun to give everyone unforgettable moments.