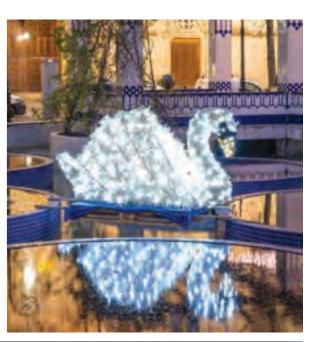

In the pond, the LINZ 200 swan observes passers-by, the quality of the iridescent garland and an extremely realistic structure make it almost alive.

Above you can see an island where the ZENZY 350 and TEDDY SKY 300 stand out for both the absolute quality of the garlands and its installation make these Led Decorations real works of art.