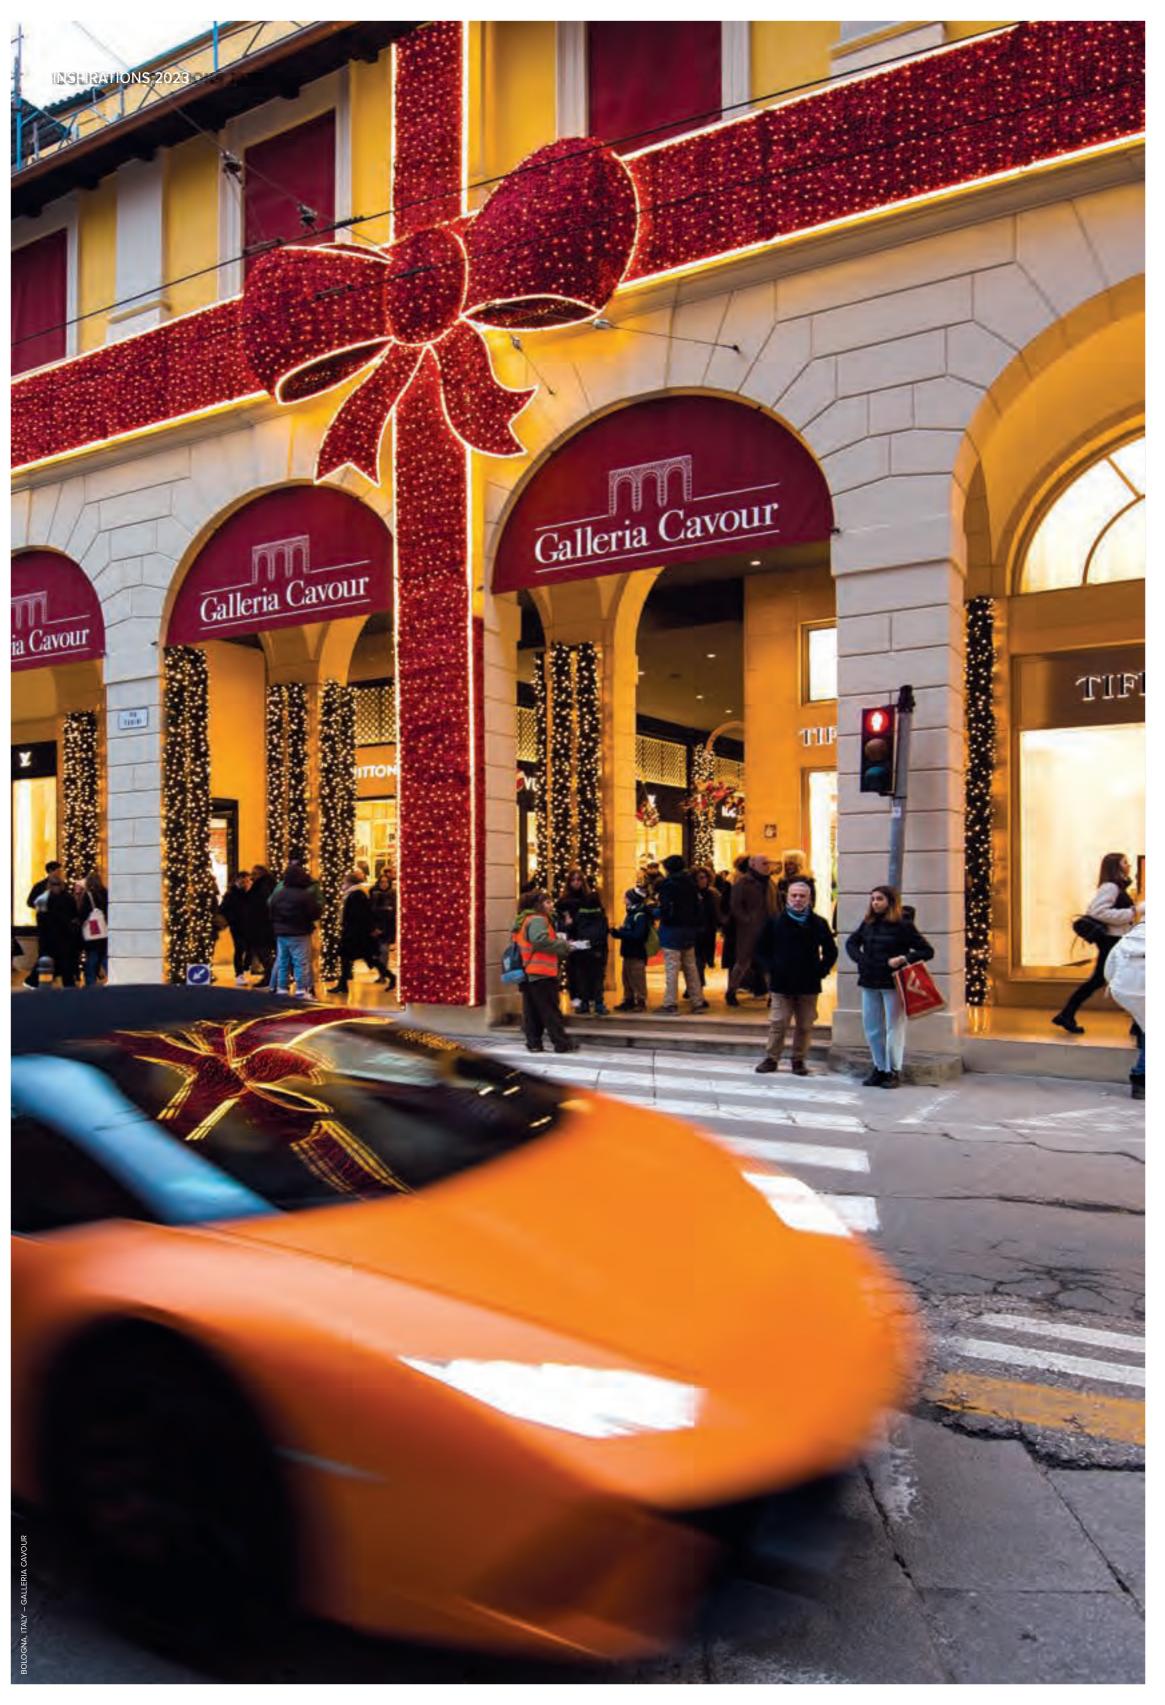

## **Urban & Public**

Regal atmospheres for a 'fairytale'
Christmas shopping

Transform the City centers into a 'Royal Court'

The crossings presented are of a variable length between 4 and 8 meters, in particular they are:

Supporting commerce and its merchants in historic centers for the Christmas holidays in the best possible way, transforming the town into a real 'place of magic' where anyone cannot remain indifferent and who becomes a real attraction towards the city, means giving away unforgettable moments for its visitors by encouraging shopping.

These projects are the indisputable demonstration of how much magic Christmas decorations can bring, bringing people back to value their cities, increasingly harassed by traffic and parking limits and therefore often kept as a 'second choice' for convenience.

These projects in most cases include road crossings in the catalog or developed from drawings, lamppost motifs and solutions for squares that can include the decoration of existing trees or the installation of themed Giant Led Decorations.