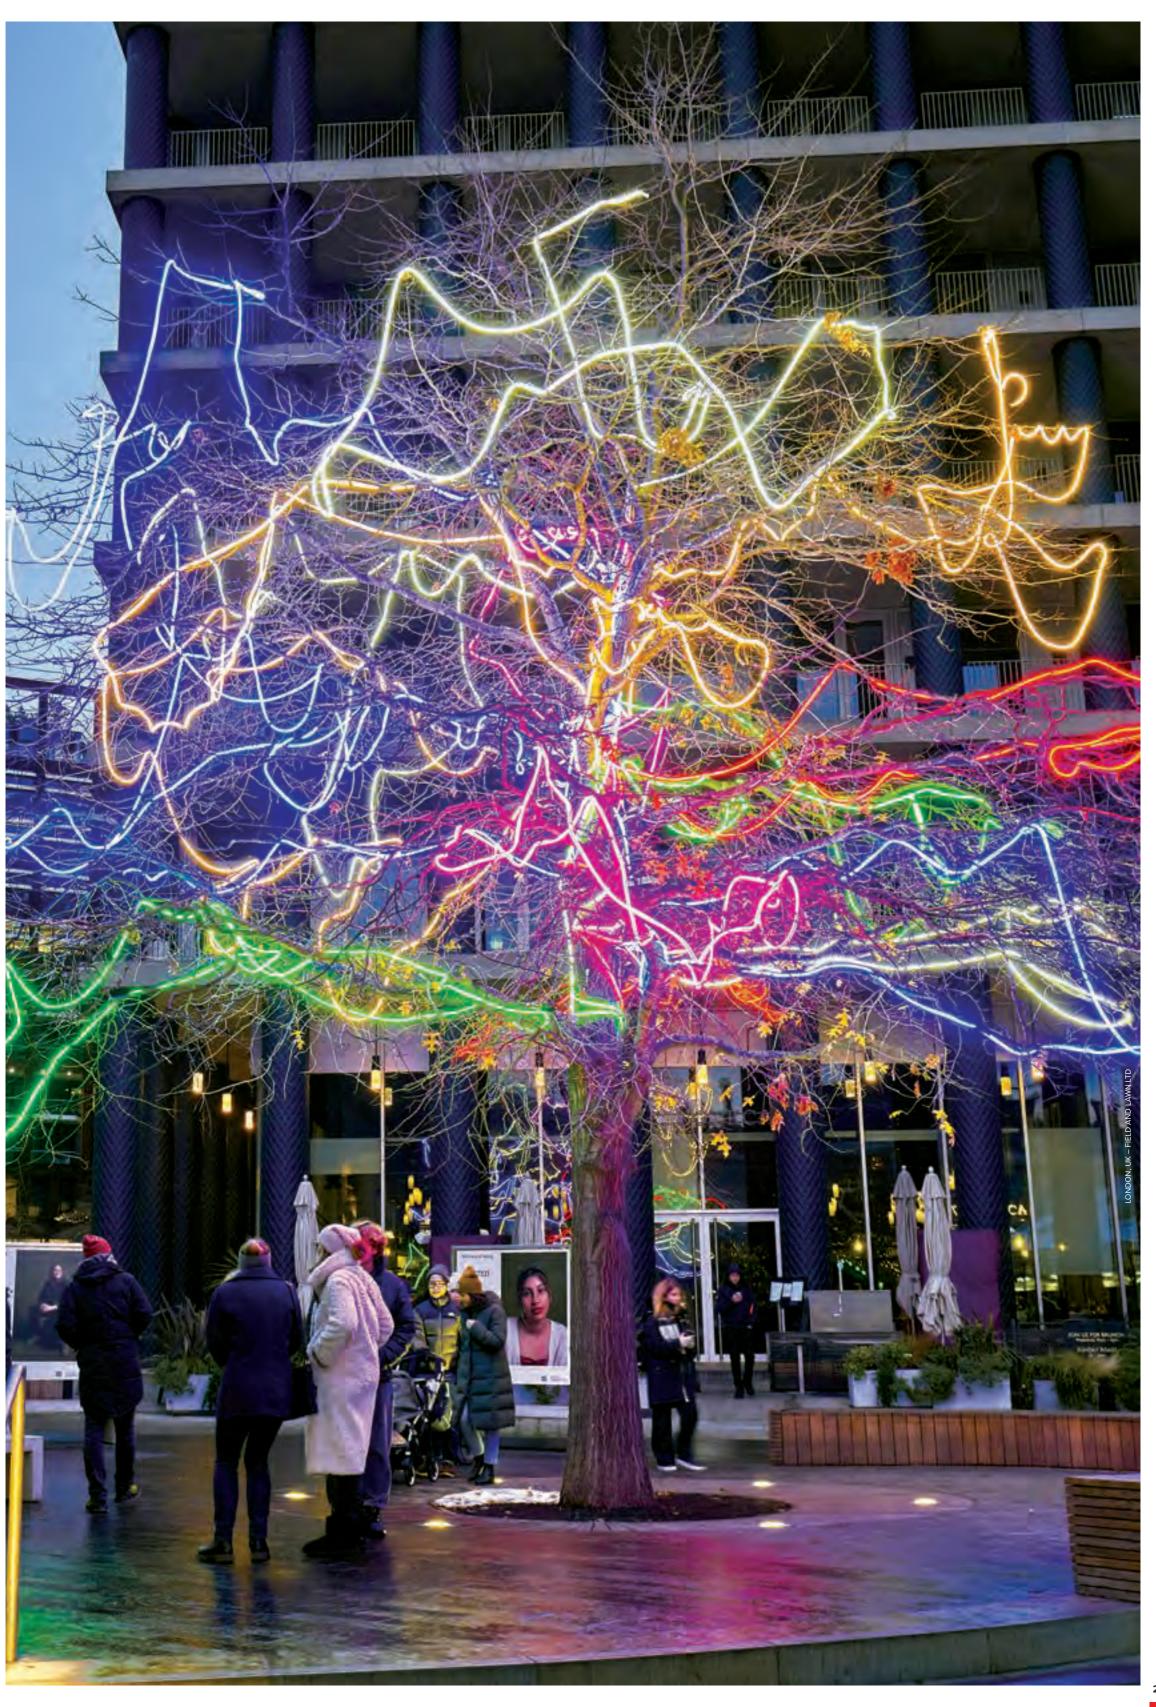

# The Art of Lighting

When decorative design meets art, the bar rises!

Modern art winks at Idolight projects inspiring Customers and Citizens with 'All Pop' atmospheres

Led Decorations that are inspired by classic and contemporary art become real works of art.

This approach goes beyond the normal concept of Christmas light decoration always creates unexpected and surprising results, which make the difference

This kind of projects are mainly 'custom' solutions, i.e. studied, designed and implemented on the basis of specific customer requests.

Despite this trend, there are LED Decorations in the Catalog which, due to the degree of finishing and elaboration of the decorations and type of technology (Color-X), can well contextualize this type of project, an example is the FIER CRX 500 star, a real flagship of Idolight productions.