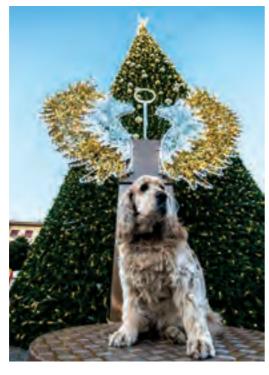

The GREEN TREE combined with the FLOWER WINGS 180 Selfie Point, where a four-legged friend decided to pose for us.

The TRAIN ENGINE 700 train complete with the TRAIN WAGON 500 carriage,a real Idolight Best Seller, the access ladders give the possibility to enter inside where padded armchairs become the stage for fun and unique photos.