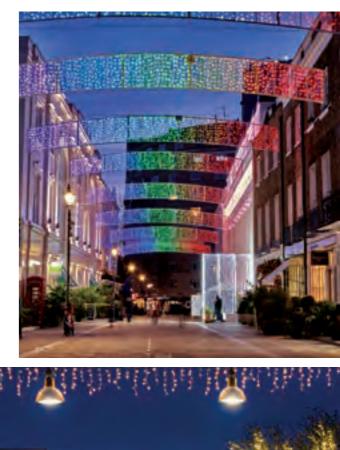

## **Urban & Public**

Regal atmospheres for a 'fairytale'
Christmas shopping

Transform the City centers into a 'Royal Court'

The crossings presented are of a variable length between 4 and 8 meters, in particular they are:

Supporting commerce and its merchants in historic centers for the Christmas holidays in the best possible way, transforming the town into a real 'place of magic' where anyone cannot remain indifferent and who becomes a real attraction towards the city, means giving away unforgettable moments for its visitors by encouraging shopping.

These projects are the indisputable demonstration of how much magic Christmas decorations can bring, bringing people back to value their cities, increasingly harassed by traffic and parking limits and therefore often kept as a 'second choice' for convenience.

These projects in most cases include road crossings in the catalog or developed from drawings, lamppost motifs and solutions for squares that can include the decoration of existing trees or the installation of themed Giant Led Decorations.