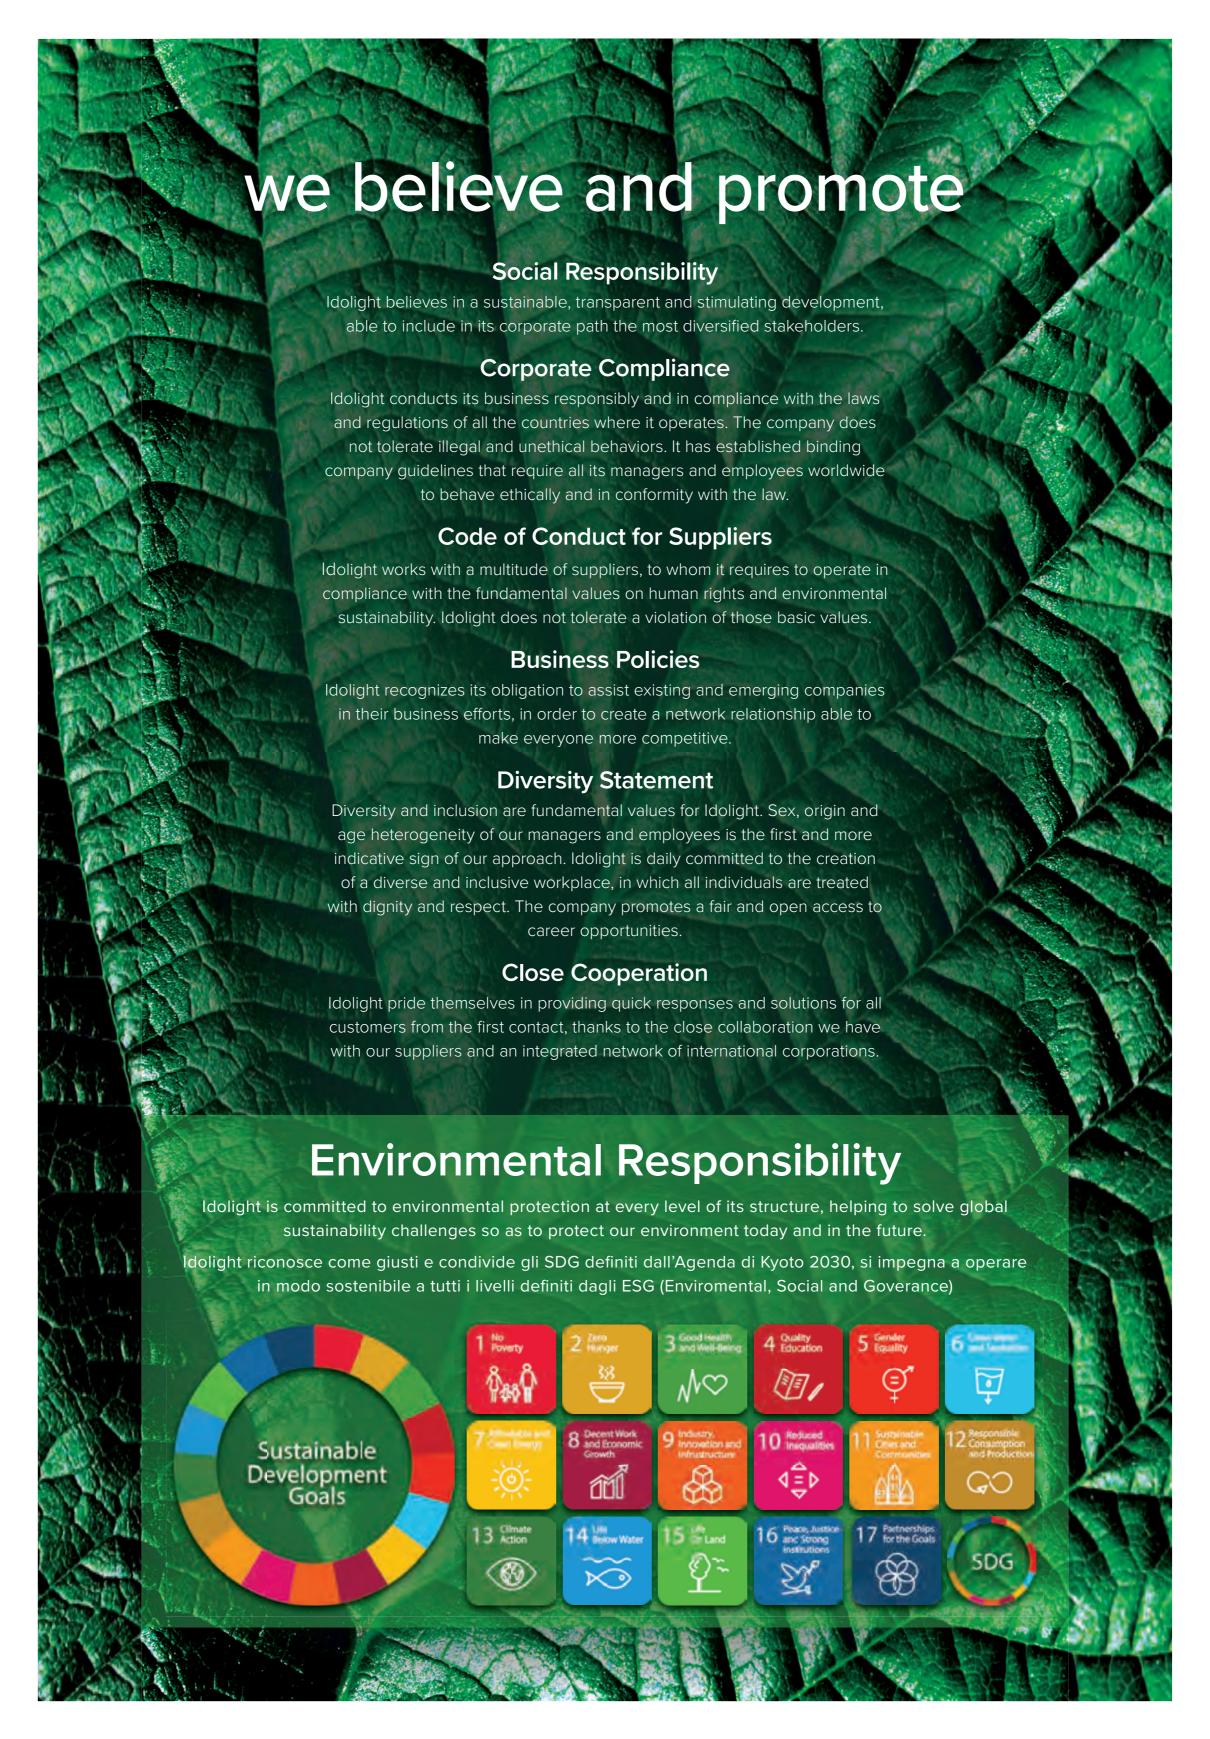

## Recycled & Upcycled

Innovative materials and reused materials, for a richer offer of opportunities and contents

Idolight supports its Customers in their choices, offering products made of recyclable and reusable materials, let's make it clear:

All Idolight products are recyclable, i.e. they can be disassembled and the individual components can be taken to the right collection centers to be 100% recycled.

Recycled materials. They are materials deriving from recycling and ready to start a new production cycle (e.g. aluminum recycled from scrap, plastics deriving from packaging regeneration)

Idolight is sensitive to this type of choice and always prefers it whenever possible. To date, every Idolight product is made up of 50% recycled materials.

Upcycled products. They are products made up wholly or in part of materials deriving from production waste or materials disposed of and at the end of their life. These Led Decorations are unique pieces, commissioned or proposed in the Upcycled Art Area