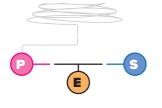

# Easy to install... Amazing to watch!

Place the SMART RGB Strings as you wish

Install the Power T Connectors every 20m of String

Connect the Power Supply output to the T Connector

Link the Controller to the T Connector

Once you are done with the connections, use the Mode button on the controller to select one of the many preset functions.

Connection to the product

Connection to the controller

Connection to the power supply

**PS** Power supply

Connection to the mains

Controller

Take advantage of