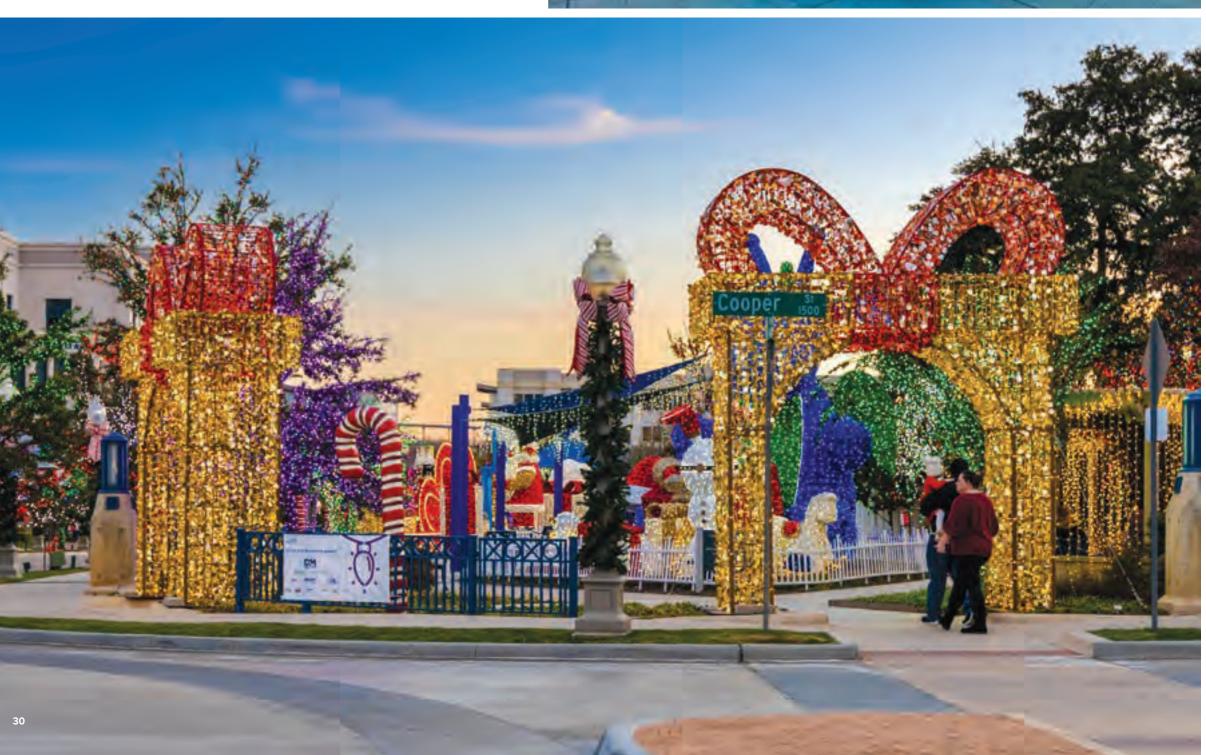

# **Amusements Park**

Christmas is play, fun, emotions... discover all the ideal solutions for creation of 'Themed Islands'

Create well-defined play and entertainment areas to 'furnish' both outdoor and indoor spaces, within which to entertain Visitors and Customers with initiatives and themed characters

The concept of 'Themed Island' within a project is increasingly focal and requested, with the affirmation of Giant Led Decorations, which can be walked-though or in any case interactive (selfie boards, puppies, etc...) the settings created become real entertainment spaces, the ideal stage for Christmas and other events.

The 'Themed Islands', understood as sets of Led Decorations grouped in well-defined areas, represent the center of every lighting project, be it a city, shopping centers or retail village.

In the images shown it is possible to appreciate: