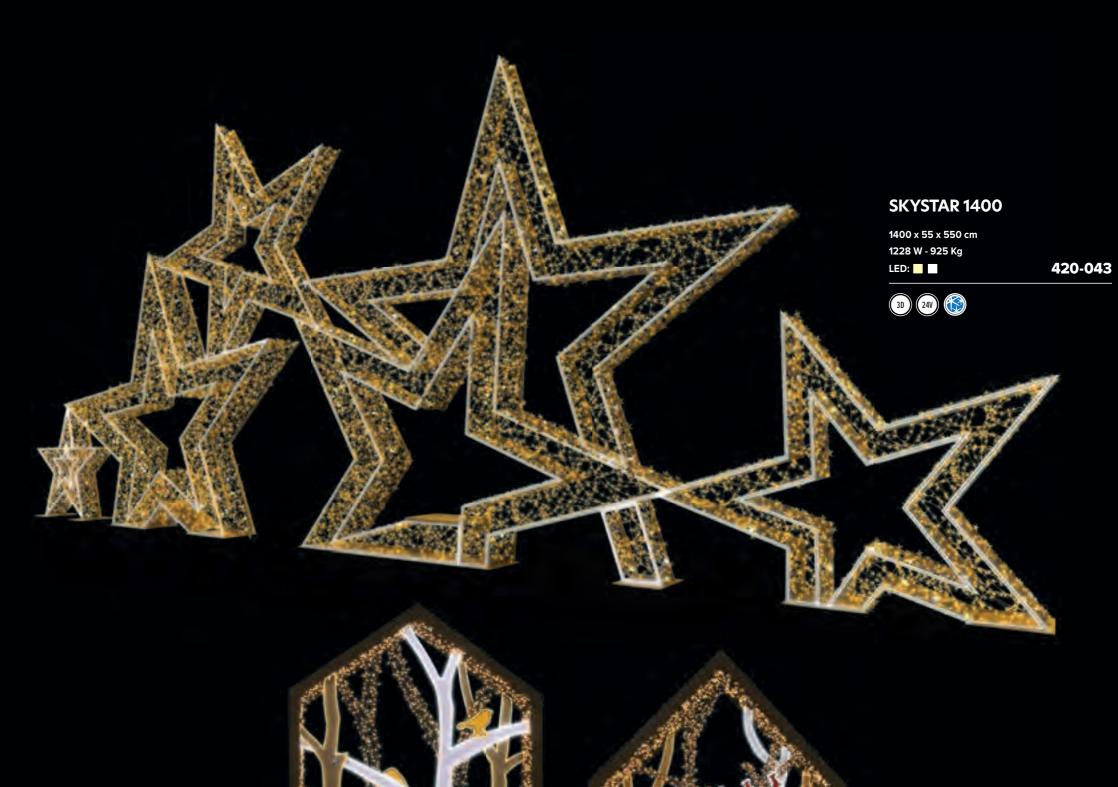

STRIP, flexible LED Strip with silicon cover to ensure maximum water resistance.

Equipped with no. 60 SMD LED/m, each pixel is individually controllable via SD card or directly from your PC.



# A Christmasworld 2023



#### FOREST 1000

1050 x 80 x 575 cm 958 W - 875 Kg LED:

404-272







ø 180 x 400 cm + 50 cm Top Star 568W - 140 Kg

LED:

424-635







**MOSS BASE 220** 

ø 220 x 10 cm

428-013









105 x 10 x 215 cm 100 x 100 x 10 cm (base) 118 W - 56,3 Kg

LED:





#### **MYLES 310**

145 x 10 x 310 cm 100 x 100 x 10 cm (base) 171 W - 88 Kg

410-118 LED:



410-119



#### **AKIRA 200**

ø 140 x 200 cm 778W - 70 Kg LED:

420-046







#### **AKIRA ST 200**

ø 140 x 200 cm 970W - 85 Kg LED:

420-045





#### **REALTA 100**

100 x 10 x 95 cm 41W - 20 Kg LED:

420-044









**CANVAS 360** 

200 x 55 x 360 cm 108 W - 210 Kg

LED:

3D (24V (j)

402-217



200 x 55 x 320 cm 88 W - 200 Kg

LED: 402-222













160 x 10 x 175 cm 150 x 50 x 10 cm (base) 92W - 48 Kg

LED:

410-117









115 x 140 x 200 cm 26W - 16 Kg

LED:

(3D)

409-088







65 x 135 x 10 cm

428-012





260 x 250 x 200 cm 30W - 22 Kg

LED:





**TAALSI BASE 280** 

90 x 280 x 10 cm

428-009

409-087







#### STARRY 400-A

400 x 215 cm 256 W - 25 Kg LED:

420-048





**HEMLO CRX 270** 

ø 100 x 270 cm

120W - 29 Kg

3D (12V)

LED:



970 x 215 cm 1088 W - 110 Kg LED:

420-049







#### STARRY 400-B

400 x 215 cm 256W - 25 Kg

420-047 LED:











ø 110 x 330 cm 168W - 40 Kg

LED:

414-009











#### **UP-SIT 90**

ø 90 x 50 cm 83W - 20 Kg LED:

415-010

414-010







ø