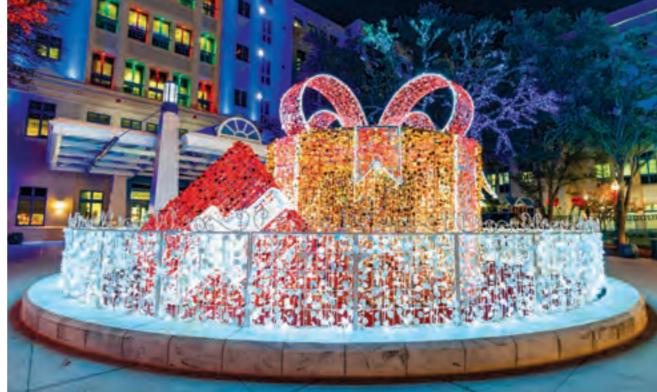

The GOLDWIN GATE 500 portals, monumental entrances with a design inspired by gift. 5m tall with a gold colored frame, mirrored gold garland and bow with red finishes, it is an ideal solution for creating or decorating the entrances of the themed islands.

The rich GREEN TREE 8 m, at the top stands a tree-topper made ad hoc, while at the base the silhouettes of two cowgirls.

In the composition of the square, we find a KINGIT 250 gift box combined with our elegant AIDA 400 giant giftbox, enriched with the colorful RGB technology.