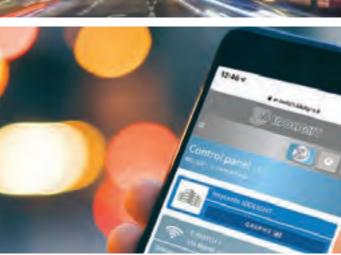

### e-Switch

A unique system for remote management of all your installations, from the simplest to the most complex

Through the Idolight e-Switch control units it is possible to monitor, program and manage the switch-on of your projects remotely on PC, Tablet and Smartphone.

From the office, from home or on holiday, remotely control the operation of your installations, whether they are single products or complete lighting projects.

- Access the e-Switch.ldolight.it cloud service via Smartphone, Tablet or PC
- Create your own switch-on points
- Manage projects in real time or schedule switch-on in a pre-set online calendar
- Enable other Users and Customers to manage one or more installations

# e-Switch **Smart & Remote** Management

Manage all your systems remotely, the e-Switch system allows you to control and program switching on and off

The Idolight e-Switch system consists of control units combined with the dedicated cloud service.

Through the installation of several e-Switch control units within a single system, it is possible to differentiate the controlled areas of the project (e.g.: [1] street crossings, [2] lamppost motifs, [3] trees).

> Through the cloud service it is possible to access your control panel from any device, smartphone, tablet, desktop, wherever there is connectivity.

Through your own account you can control infinite systems. This system can guarantee punctual controlof the systems without having to go on site, an enormous saving of time, energy and resources.