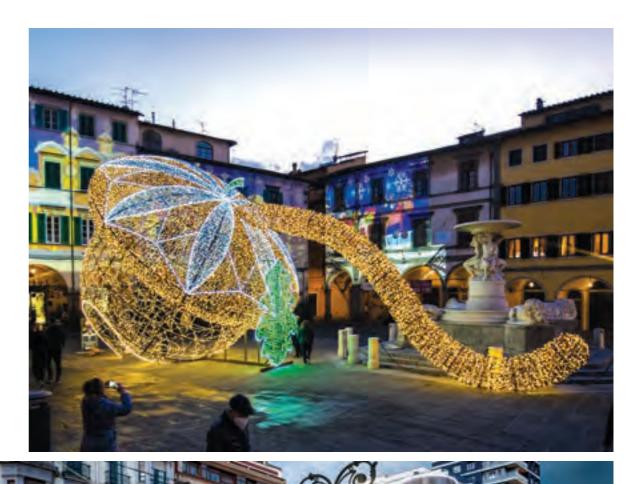

## **Urban & Public**

Regal atmospheres for a 'fairytale'
Christmas shopping

Transform the City centers into a 'Royal Court'

The crossings presented are of a variable length between 4 and 8 meters, in particular they are:

On the left side no. 2 PEARL 200 installed horizontally, motifs with a gold-colored painted structure, studded with LED dots, the profile is enriched by a Gold-colored lridescent special garland ribbon defined by the Led Rope Light.

For further embellishment, a star decorated with Led Rope Light completes the lamppost decoration.

Centered at the crossing, there is a FABER 120 pendant, a precious chandelier with a rhomboidal structure in gold-colored aluminum, studded with LEDs and enriched by a central belt of gold-colored metal inserts with a mirror finish.

The pole solution through the installation of n. 2 SIGYR 200, creates a Christmas frieze in Led Rope Light inspired by the snowflake shape. The pole products come with their own mounts which allow for quick and accurate installation and uninstallation

Supporting commerce and its merchants in historic centers for the Christmas holidays in the best possible way, transforming the town into a real 'place of magic' where anyone cannot remain indifferent and who becomes a real attraction towards the city, means giving away unforgettable moments for its visitors by encouraging shopping.

These projects are the indisputable demonstration of how much magic Christmas decorations can bring, bringing people back to value their cities, increasingly harassed by traffic and parking limits and therefore often kept as a 'second choice' for convenience.

These projects in most cases include road crossings in the catalog or developed from drawings, lamppost motifs and solutions for squares that can include the decoration of existing trees or the installation of themed Giant Led Decorations.