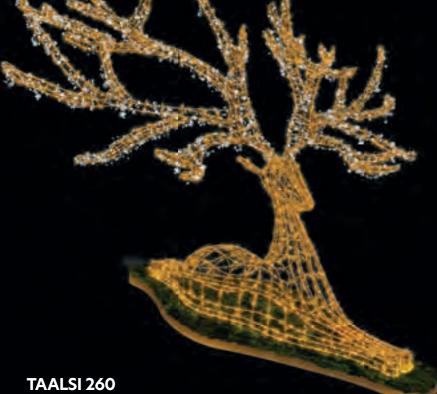

409-088

65 x 135 x 10 cm

428-012

260 x 250 x 200 cm 30W - 22 Kg

LED:

**TAALSI BASE 280** 

90 x 280 x 10 cm

428-009